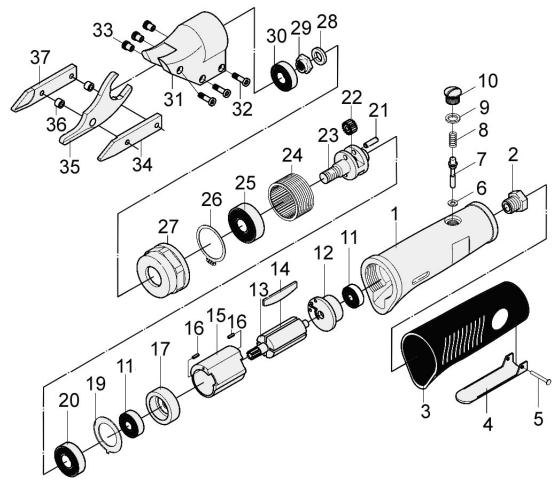

## **Air Shears**

**Model No: GSA53** 

| Item | Part No.   | Description  |
|------|------------|--------------|
| 1    | GSA28.01   | Housing      |
| 2    | GSA53.02   | Air Inlet    |
| 3    | GSA53.03   | Rubber Grip  |
| 4    | GSA53.04   | Trigger      |
| 5    | GSA53.05   | Trigger Pin  |
| 6    | GSA53.06   | O-Ring       |
| 7    | GSA53.07   | Valve Stem   |
| 8    | GSA53.08   | Valve Spring |
| 9    | GSA53.09   | O-Ring       |
| 10   | GSA53.10   | Valve Plug   |
| 11   | B/608ZZ    | Bearing      |
| 12   | GSA53.12   | End Plate    |
| 13   | GSA53.13   | Rotor        |
| 14   | GSA53.14   | Rotor Blade  |
| 15   | GSA53.15   | Cylinder     |
| 16   | SA53.V3-14 | Spring Pin   |
| 17   | GSA53.17   | Front Plate  |
| 19   | GSA53.19   | Ring (Tab)   |

| Item | Part No. | Description           |
|------|----------|-----------------------|
| 20   | B/6001ZZ | Bearing               |
| 21   | GSA53.21 | Pin                   |
| 22   | GSA53.22 | Gear                  |
| 23   | GSA53.23 | Gear Plate            |
| 24   | GSA53.24 | Thread Ring Gear      |
| 25   | B/6201ZZ | Bearing               |
| 26   | GSA53.26 | Muffler Cover         |
| 27   | GSA53.27 | Clamp Nut             |
| 28   | GSA53.28 | Chuck Spacer          |
| 29   | GSA53.29 | Eccentric Nut         |
| 30   | B/R8ZZ   | Bearing               |
| 31   | GSA53.31 | Cutter Housing        |
| 32   | GSA53.32 | Lock Screw (Set Of 3) |
| 33   | GSA53.33 | Lock Nut              |
| 34   | GSA53.34 | Outer Blade, Left     |
| 35   | GSA53.35 | Centre Blade          |
| 36   | GSA53.36 | Spacer (Set Of 2)     |
| 37   | GSA53.37 | Outer Blade, Right    |